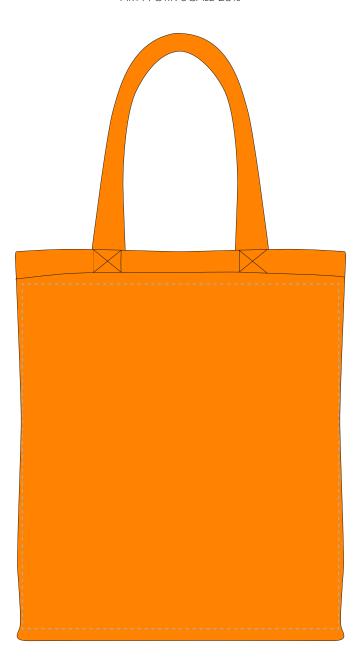

## **PANTONE REFERENCE(S)**

♣ Full colour printing

ARTWORK SCALE 25%

Product Image for visualisation - colours may vary

## The dashed line is to demonstrate print area and will not appear on your printed item